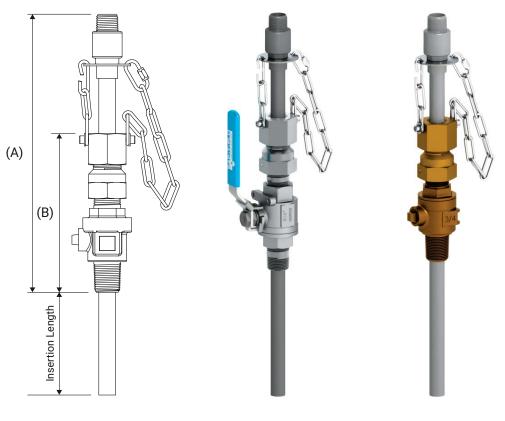

#### **SPECIFICATIONS** SAFETY RATING 150 PSI CHECK VALVE N/A SAF-T-SFAL TIP **OPTIONAL** QUICK DISCONNECT VALVE/PROCESS CONNECTION SIZE 3/4" MNPT INLET CONNECTION SIZE 1/2" MNPT - PVC, CPVC 3/8" MNPT - Alloy SOLUTION TUBE SIZE 3/8" SOLUTION TUBE ID (PVC, CPVC, & SAF-T-SEAL ALLOY) 0.423" SOLUTION TUBE ID (NON-SAF-T-SEAL ALLOY) 0.493" SOLUTION TUBE OD (ALL) 0.675" (A) OPERATING LENGTH 11.25" - BRASS 12" - STAINLESS STEEL (B) VALVE/GLAND LENGTH 6.5" - BRASS 7.25" - STAINLESS STEEL EXTRACTED LENGTH

#### **TECH NOTES**

A + B + INSERTION LENGTH

- Main connection is NPT by default. CC (AWWA) is also available. Consult factory for details.
- The maximum insertion length for 3/8" PVC and CPVC solution tubes is 6". PVC and CPVC solution tubes are not covered by warranty when used in process flows with velocities 6 fps or greater.
- SAF-T-Seal tip is not available with selection of Titanium for the solution tube material.